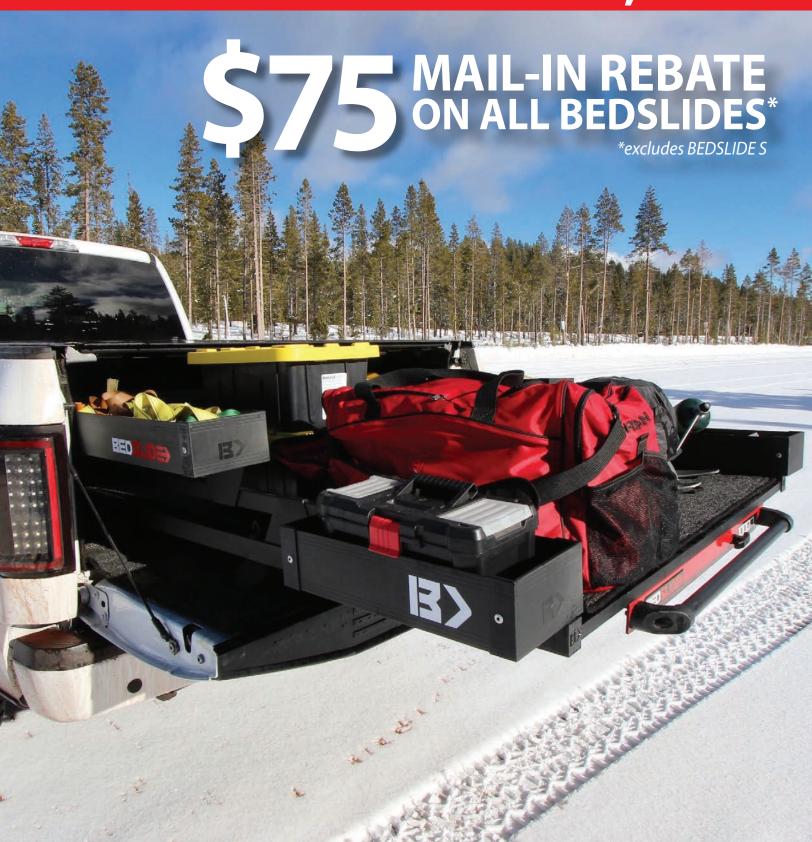

## \$75 Mail-In Rebate on ALL BEDSLIDES

Once you've purchased a BEDSLIDE, please mail the following items.

- Rebate form with serial number from the unit purchased
- Original Receipt

Mail by April 30, 2021 to: WINTER PROMO Dept. #847228 P.O. Box 5031 Kalamazoo, MI 49003-5031

#### □ \$75 off all BEDSLIDES\* 1000|1500|2000 models (excludes BEDSLIDE S\*) PROMO CODE - SLIDE75

Any amount is in U.S. dollars. Rebate not available in Province of Quebec. May not be combined with any other promotional discount offer. To receive a Rebate, a Participant must: